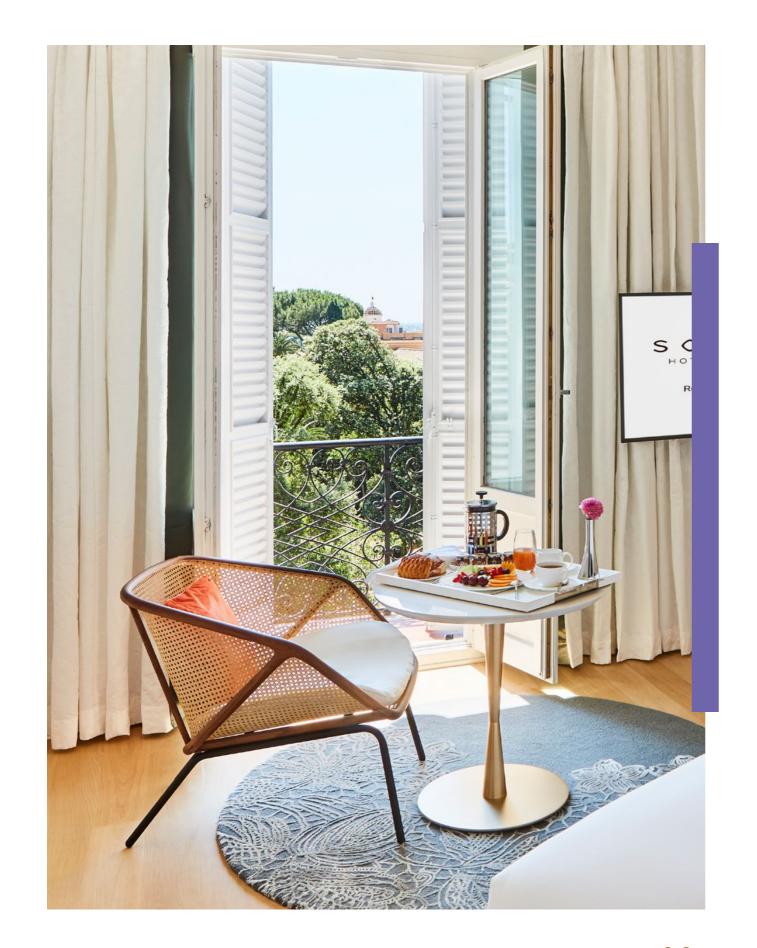

#### ROOMS

A space to live, soothe and relax

In this clear and bright skin, the ceiling is like a window, floating above the room. The bathroom boasts contemporary marble pieces. Sofitel MyBed™ and Hermès amenities are guarantees of comfort and well being, while the Sofitel MyBed Sleep Menu, a signature in-room service, transform the bathroom into a private sanctuary with luxurious options for relaxation.