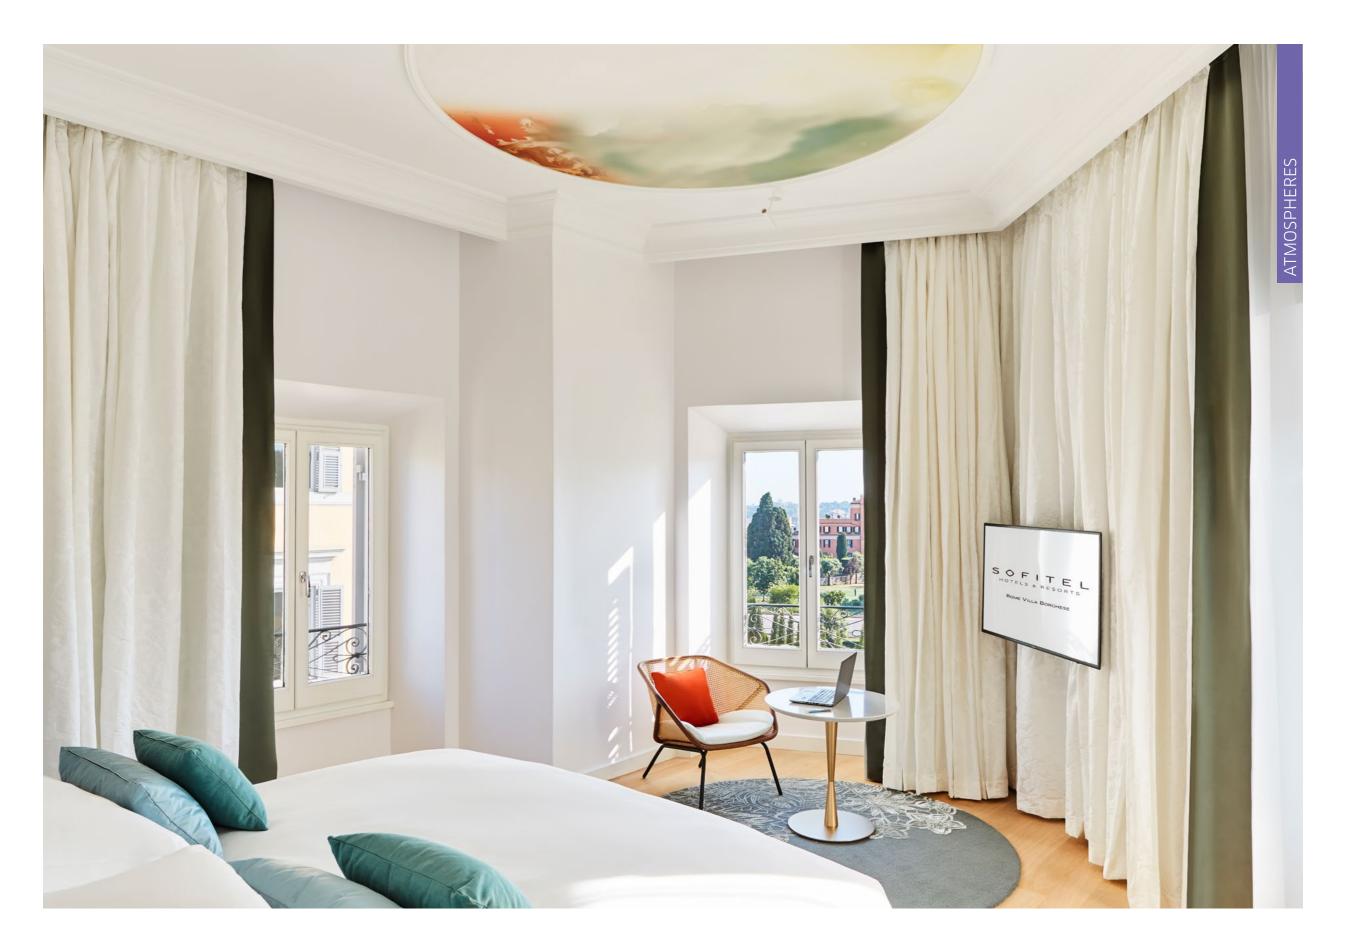

#### ROOMS

A space to live, soothe and relax

In this clear and bright skin, the ceiling is like a window, floating above the room. The bathroom boasts contemporary marble pieces. Sofitel MyBed™ and Hermès amenities are guarantees of comfort and well being, while the Sofitel MyBed Sleep Menu, a signature in-room service, transform the bathroom into a private sanctuary with luxurious options for relaxation.

71 ROOMS & 7 PRESTIGE SUITES