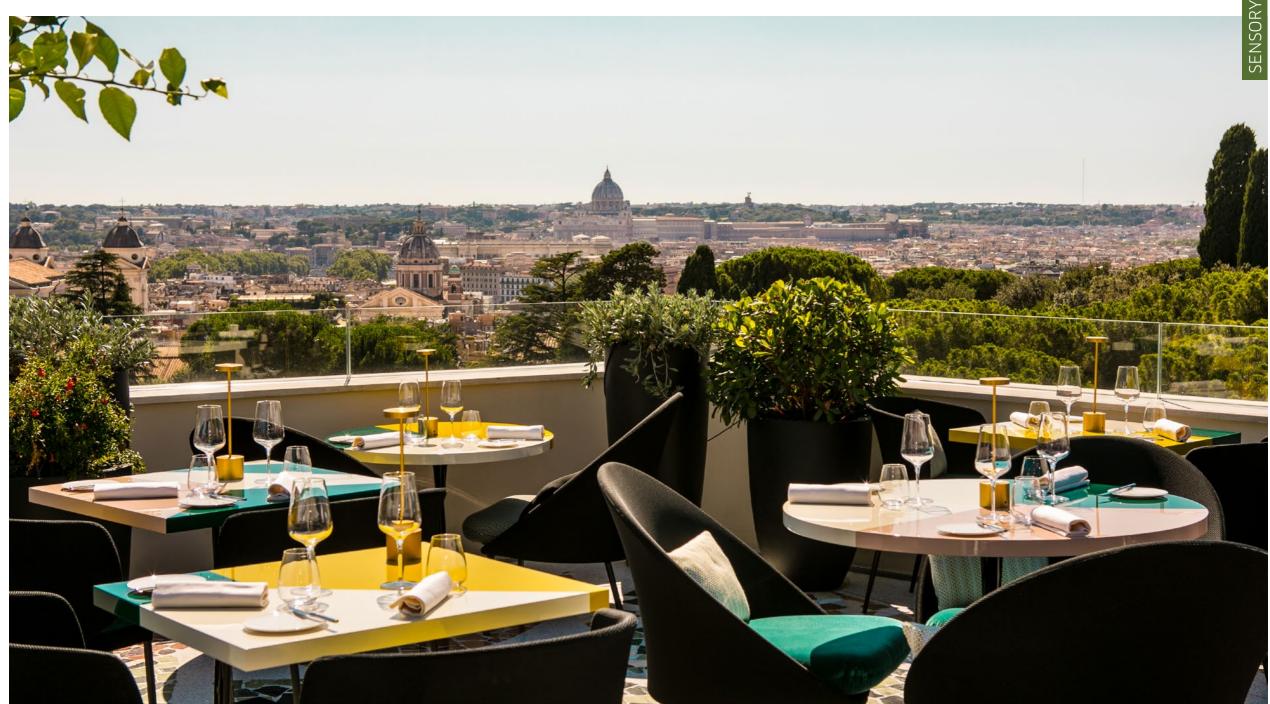

#### RESTAURANT

A place for sensory experiences

Adorned with eclectic furnishings and lush green interiors, the new rootfop restaurant *Settimo* will provide a botanical escape on the 7<sup>th</sup> floor with a unique view of Rome and exquisite Roman flavours, while Executive Chef Giuseppe D'Alessio's signature dishes will incorporate traditional Roman culinary styles, combined to create a total sensory experience.

ROOFTOP RESTAURANT | TERRACE | INDOOR&OUTDOOR GARDENS

Rooftop restaurant *Settimo*serves contemporary Roman cuisine
using locally-sourced ingredients
and Executive Chef Giuseppe D'Alessio
incorporates traditional Roman culinary
styles into all the signature dishes.
Cocktail enthusiasts can enjoy
sundowners with a view, with one
of *Settimo*'s signature drinks which
come with specially paired finger food.

## PANORAMIC ROOFTOP

The limit between inside and outside vanishes. As a quiet watchtower, the rooftop, eclectic space combining contemporary lounge, vibrant bar and restaurant, is the place to be, convivial and connected to the city and the garden.