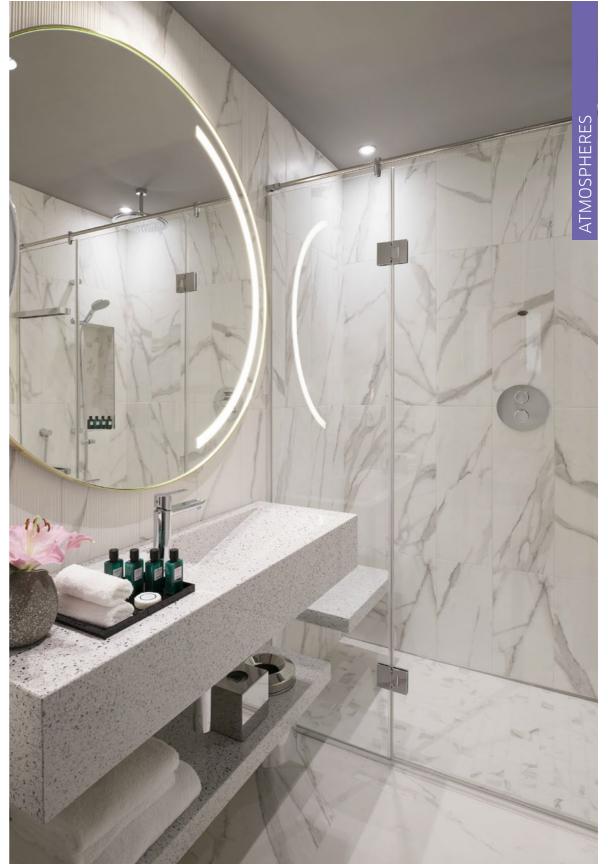

#### ROOMS

A space to live, soothe and relax

In this clear and bright skin, the ceiling is like a window, floating above the room. The bathroom boasts contemporary marble pieces. Sofitel MyBed™ and Hermès amenities are guarantees of comfort and well being, while the Sofitel MyBed Sleep Menu, a signature in-room service, transform the bathroom into a private sanctuary with luxurious options for relaxation.