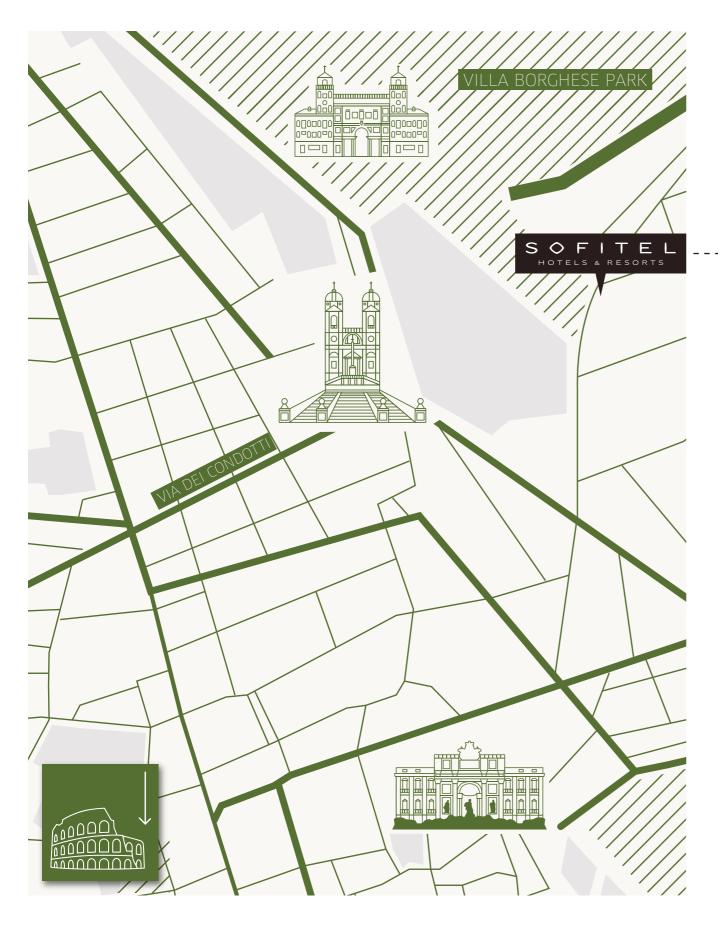

# IN THE HEART OF THE CITY

Sofitel Rome is situated in a historic palace, built in 1890s: a calm prime location in the heart of the City, overlooking the Eternal City and the Gardens of Villa Borghese, a short walk to the Spanish Steps and the Trevi Fountain.

- WALKING DISTANCE FROM SOFITEL ROME

Villa Medici 10 MINUTES

Spanish Steps 8 MINUTES

Trevi Fountain 10 MINUTES

Colosseum 30 MINUTES

SOFITEL ROME VILLA BORGHESE
Via Lombardia, 47 - 00187 Rome, Italy
Tel. +39 06 478021
www.sofitel.com
www.accorhotels.com